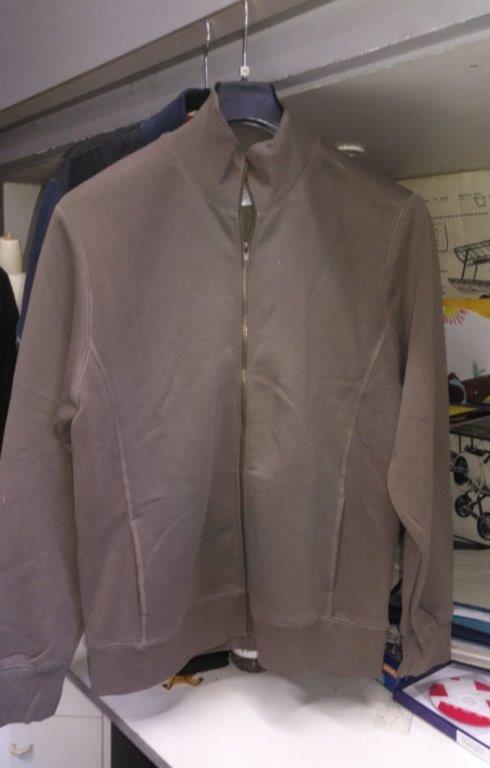

| SECTION | ARTICLE          | AVAILABIL   | ITY |
|---------|------------------|-------------|-----|
|         |                  | Pcs.        |     |
|         |                  |             |     |
| Work    | Work-Suit        | 1848        |     |
| Work    | Pants            | 858         |     |
| Work    | Shirting         | 220         |     |
| Work    | Gilet            | 356         |     |
| Work    | K-Way            | 160         |     |
| Work    | Work-Harness     | es 146      |     |
| Work    | Jackets          | 806         |     |
| Work    | Complete Hos     | pital 68    |     |
| Work    | Nurse Jackets    | 47          |     |
| Work    | Complete Office  | ce 41       |     |
| Work    | Sweatshirt       | 89          |     |
| Work    | Towel+Bathrol    | be 121      |     |
| Work    | Waterproof       | 127         |     |
| Work    | Work-Boots       | 114         |     |
| Work    | Safety Shoes     | 79          |     |
| Work    | T-Shirt          | 73          |     |
| Work    | Work-Caps        | 537         |     |
| Work    | Torches          | 64          |     |
| Work    | Chef Flaps       | 514         |     |
| Work    | Aprons           | 433         |     |
| Work    | Shells           | 100         |     |
| Work    | Safety Boots     | 88          |     |
| Work    | Ties             | 75          |     |
| Work    | Overboots        | 10          |     |
| Work    | Bags             | 317         |     |
| Work    | Work-Gloves      | 2821        |     |
| Work    | Clothes Covers   | 5) 40       |     |
| Work    | Professional H   | airphone 20 |     |
| Work    | Safety Glasses   | 21          |     |
| Work    | Bar & kitchen    | hats 328    |     |
| Work    | Mask             | 360         |     |
| Work    | Bandana with     | visor 205   |     |
| Work    | Filtering Facial | 120         |     |
| Work    | Pant Fluvio      | 20          |     |
| Work    | Sports-Suit      | 15          |     |
| Work    | Helmet visor     | 14          |     |
| Work    | Safety-Helmet    | 6           |     |
| Work    | Mix-Article      | 67          |     |
|         |                  |             |     |
|         |                  | 11328       |     |
|         |                  |             |     |