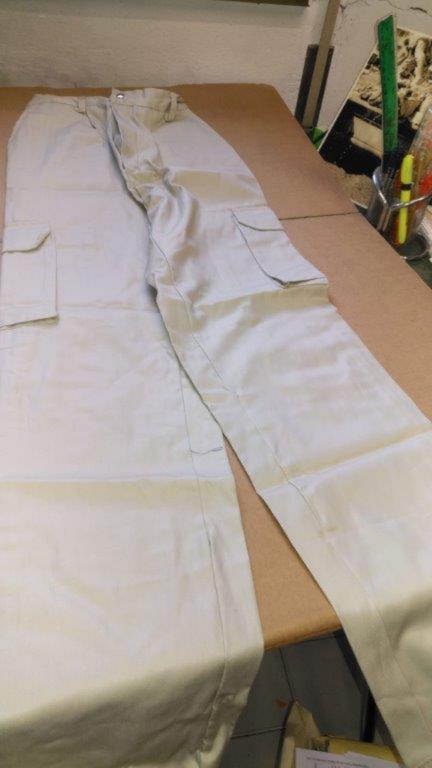

| SECTION | ARTICLE          | AVAILABIL   | ITY |
|---------|------------------|-------------|-----|
|         |                  | Pcs.        |     |
|         |                  |             |     |
| Work    | Work-Suit        | 1848        |     |
| Work    | Pants            | 858         |     |
| Work    | Shirting         | 220         |     |
| Work    | Gilet            | 356         |     |
| Work    | K-Way            | 160         |     |
| Work    | Work-Harness     | es 146      |     |
| Work    | Jackets          | 806         |     |
| Work    | Complete Hos     | pital 68    |     |
| Work    | Nurse Jackets    | 47          |     |
| Work    | Complete Office  | ce 41       |     |
| Work    | Sweatshirt       | 89          |     |
| Work    | Towel+Bathrol    | be 121      |     |
| Work    | Waterproof       | 127         |     |
| Work    | Work-Boots       | 114         |     |
| Work    | Safety Shoes     | 79          |     |
| Work    | T-Shirt          | 73          |     |
| Work    | Work-Caps        | 537         |     |
| Work    | Torches          | 64          |     |
| Work    | Chef Flaps       | 514         |     |
| Work    | Aprons           | 433         |     |
| Work    | Shells           | 100         |     |
| Work    | Safety Boots     | 88          |     |
| Work    | Ties             | 75          |     |
| Work    | Overboots        | 10          |     |
| Work    | Bags             | 317         |     |
| Work    | Work-Gloves      | 2821        |     |
| Work    | Clothes Covers   | 5) 40       |     |
| Work    | Professional H   | airphone 20 |     |
| Work    | Safety Glasses   | 21          |     |
| Work    | Bar & kitchen    | hats 328    |     |
| Work    | Mask             | 360         |     |
| Work    | Bandana with     | visor 205   |     |
| Work    | Filtering Facial | 120         |     |
| Work    | Pant Fluvio      | 20          |     |
| Work    | Sports-Suit      | 15          |     |
| Work    | Helmet visor     | 14          |     |
| Work    | Safety-Helmet    | 6           |     |
| Work    | Mix-Article      | 67          |     |
|         |                  |             |     |
|         |                  | 11328       |     |
|         |                  |             |     |