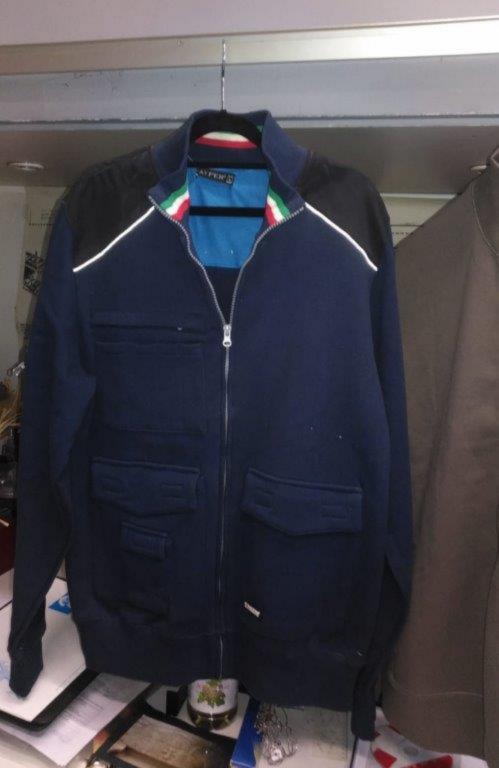

| SECTION | ARTICLE          | AVAILABIL   | ITY |
|---------|------------------|-------------|-----|
|         |                  | Pcs.        |     |
|         |                  |             |     |
| Work    | Work-Suit        | 1848        |     |
| Work    | Pants            | 858         |     |
| Work    | Shirting         | 220         |     |
| Work    | Gilet            | 356         |     |
| Work    | K-Way            | 160         |     |
| Work    | Work-Harness     | es 146      |     |
| Work    | Jackets          | 806         |     |
| Work    | Complete Hos     | pital 68    |     |
| Work    | Nurse Jackets    | 47          |     |
| Work    | Complete Office  | ce 41       |     |
| Work    | Sweatshirt       | 89          |     |
| Work    | Towel+Bathrol    | be 121      |     |
| Work    | Waterproof       | 127         |     |
| Work    | Work-Boots       | 114         |     |
| Work    | Safety Shoes     | 79          |     |
| Work    | T-Shirt          | 73          |     |
| Work    | Work-Caps        | 537         |     |
| Work    | Torches          | 64          |     |
| Work    | Chef Flaps       | 514         |     |
| Work    | Aprons           | 433         |     |
| Work    | Shells           | 100         |     |
| Work    | Safety Boots     | 88          |     |
| Work    | Ties             | 75          |     |
| Work    | Overboots        | 10          |     |
| Work    | Bags             | 317         |     |
| Work    | Work-Gloves      | 2821        |     |
| Work    | Clothes Covers   | 5) 40       |     |
| Work    | Professional H   | airphone 20 |     |
| Work    | Safety Glasses   | 21          |     |
| Work    | Bar & kitchen    | hats 328    |     |
| Work    | Mask             | 360         |     |
| Work    | Bandana with     | visor 205   |     |
| Work    | Filtering Facial | 120         |     |
| Work    | Pant Fluvio      | 20          |     |
| Work    | Sports-Suit      | 15          |     |
| Work    | Helmet visor     | 14          |     |
| Work    | Safety-Helmet    | 6           |     |
| Work    | Mix-Article      | 67          |     |
|         |                  |             |     |
|         |                  | 11328       |     |
|         |                  |             |     |