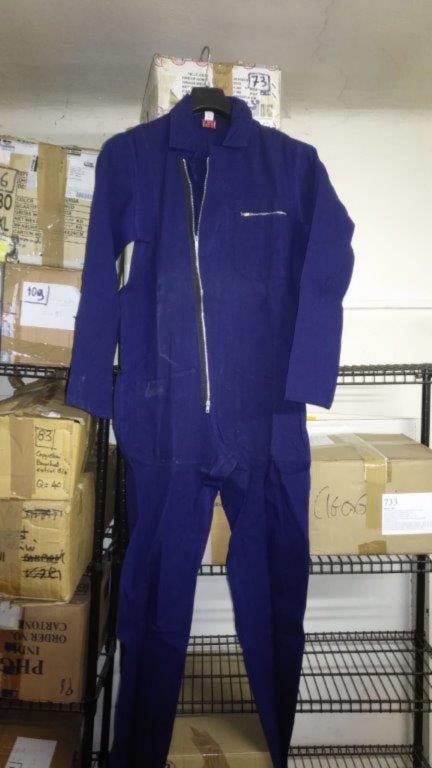

| SECTION | ARTICLE          | AVAILABIL   | ITY |
|---------|------------------|-------------|-----|
|         |                  | Pcs.        |     |
|         |                  |             |     |
| Work    | Work-Suit        | 1848        |     |
| Work    | Pants            | 858         |     |
| Work    | Shirting         | 220         |     |
| Work    | Gilet            | 356         |     |
| Work    | K-Way            | 160         |     |
| Work    | Work-Harness     | es 146      |     |
| Work    | Jackets          | 806         |     |
| Work    | Complete Hos     | pital 68    |     |
| Work    | Nurse Jackets    | 47          |     |
| Work    | Complete Office  | ce 41       |     |
| Work    | Sweatshirt       | 89          |     |
| Work    | Towel+Bathrol    | be 121      |     |
| Work    | Waterproof       | 127         |     |
| Work    | Work-Boots       | 114         |     |
| Work    | Safety Shoes     | 79          |     |
| Work    | T-Shirt          | 73          |     |
| Work    | Work-Caps        | 537         |     |
| Work    | Torches          | 64          |     |
| Work    | Chef Flaps       | 514         |     |
| Work    | Aprons           | 433         |     |
| Work    | Shells           | 100         |     |
| Work    | Safety Boots     | 88          |     |
| Work    | Ties             | 75          |     |
| Work    | Overboots        | 10          |     |
| Work    | Bags             | 317         |     |
| Work    | Work-Gloves      | 2821        |     |
| Work    | Clothes Covers   | 5) 40       |     |
| Work    | Professional H   | airphone 20 |     |
| Work    | Safety Glasses   | 21          |     |
| Work    | Bar & kitchen    | hats 328    |     |
| Work    | Mask             | 360         |     |
| Work    | Bandana with     | visor 205   |     |
| Work    | Filtering Facial | 120         |     |
| Work    | Pant Fluvio      | 20          |     |
| Work    | Sports-Suit      | 15          |     |
| Work    | Helmet visor     | 14          |     |
| Work    | Safety-Helmet    | 6           |     |
| Work    | Mix-Article      | 67          |     |
|         |                  |             |     |
|         |                  | 11328       |     |
|         |                  |             |     |