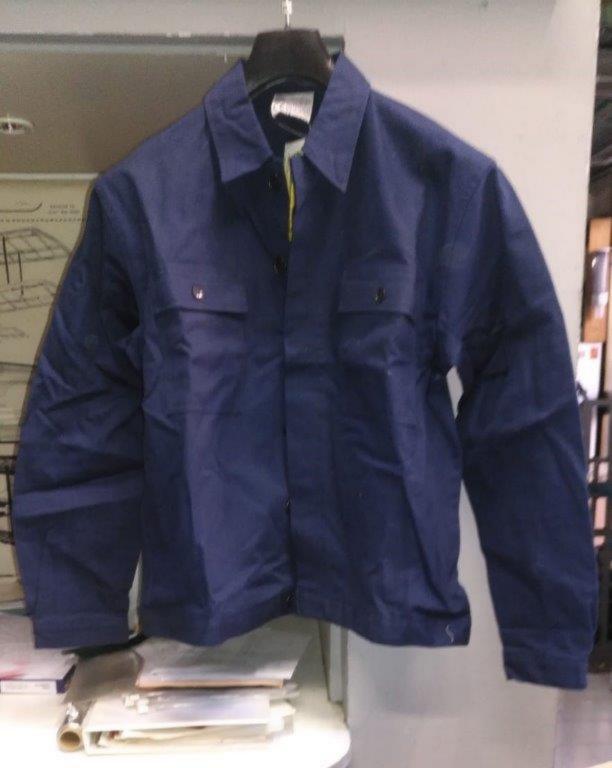

| SECTION | ARTICLE          | AVAILABIL   | ITY |
|---------|------------------|-------------|-----|
|         |                  | Pcs.        |     |
|         |                  |             |     |
| Work    | Work-Suit        | 1848        |     |
| Work    | Pants            | 858         |     |
| Work    | Shirting         | 220         |     |
| Work    | Gilet            | 356         |     |
| Work    | K-Way            | 160         |     |
| Work    | Work-Harness     | es 146      |     |
| Work    | Jackets          | 806         |     |
| Work    | Complete Hos     | pital 68    |     |
| Work    | Nurse Jackets    | 47          |     |
| Work    | Complete Office  | ce 41       |     |
| Work    | Sweatshirt       | 89          |     |
| Work    | Towel+Bathrol    | be 121      |     |
| Work    | Waterproof       | 127         |     |
| Work    | Work-Boots       | 114         |     |
| Work    | Safety Shoes     | 79          |     |
| Work    | T-Shirt          | 73          |     |
| Work    | Work-Caps        | 537         |     |
| Work    | Torches          | 64          |     |
| Work    | Chef Flaps       | 514         |     |
| Work    | Aprons           | 433         |     |
| Work    | Shells           | 100         |     |
| Work    | Safety Boots     | 88          |     |
| Work    | Ties             | 75          |     |
| Work    | Overboots        | 10          |     |
| Work    | Bags             | 317         |     |
| Work    | Work-Gloves      | 2821        |     |
| Work    | Clothes Covers   | 5) 40       |     |
| Work    | Professional H   | airphone 20 |     |
| Work    | Safety Glasses   | 21          |     |
| Work    | Bar & kitchen    | hats 328    |     |
| Work    | Mask             | 360         |     |
| Work    | Bandana with     | visor 205   |     |
| Work    | Filtering Facial | 120         |     |
| Work    | Pant Fluvio      | 20          |     |
| Work    | Sports-Suit      | 15          |     |
| Work    | Helmet visor     | 14          |     |
| Work    | Safety-Helmet    | 6           |     |
| Work    | Mix-Article      | 67          |     |
|         |                  |             |     |
|         |                  | 11328       |     |
|         |                  |             |     |