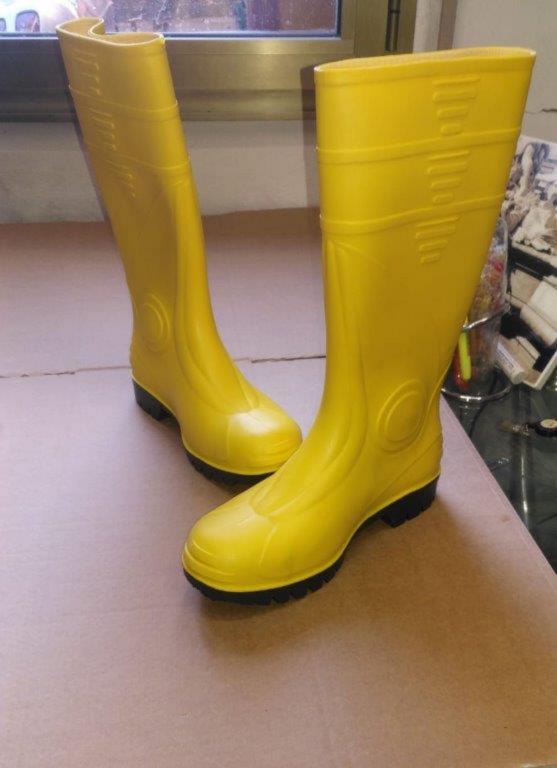

| SECTION | ARTICLE          | AVAILABIL   | ITY |
|---------|------------------|-------------|-----|
|         |                  | Pcs.        |     |
|         |                  |             |     |
| Work    | Work-Suit        | 1848        |     |
| Work    | Pants            | 858         |     |
| Work    | Shirting         | 220         |     |
| Work    | Gilet            | 356         |     |
| Work    | K-Way            | 160         |     |
| Work    | Work-Harness     | es 146      |     |
| Work    | Jackets          | 806         |     |
| Work    | Complete Hos     | pital 68    |     |
| Work    | Nurse Jackets    | 47          |     |
| Work    | Complete Office  | ce 41       |     |
| Work    | Sweatshirt       | 89          |     |
| Work    | Towel+Bathrol    | be 121      |     |
| Work    | Waterproof       | 127         |     |
| Work    | Work-Boots       | 114         |     |
| Work    | Safety Shoes     | 79          |     |
| Work    | T-Shirt          | 73          |     |
| Work    | Work-Caps        | 537         |     |
| Work    | Torches          | 64          |     |
| Work    | Chef Flaps       | 514         |     |
| Work    | Aprons           | 433         |     |
| Work    | Shells           | 100         |     |
| Work    | Safety Boots     | 88          |     |
| Work    | Ties             | 75          |     |
| Work    | Overboots        | 10          |     |
| Work    | Bags             | 317         |     |
| Work    | Work-Gloves      | 2821        |     |
| Work    | Clothes Covers   | 5) 40       |     |
| Work    | Professional H   | airphone 20 |     |
| Work    | Safety Glasses   | 21          |     |
| Work    | Bar & kitchen    | hats 328    |     |
| Work    | Mask             | 360         |     |
| Work    | Bandana with     | visor 205   |     |
| Work    | Filtering Facial | 120         |     |
| Work    | Pant Fluvio      | 20          |     |
| Work    | Sports-Suit      | 15          |     |
| Work    | Helmet visor     | 14          |     |
| Work    | Safety-Helmet    | 6           |     |
| Work    | Mix-Article      | 67          |     |
|         |                  |             |     |
|         |                  | 11328       |     |
|         |                  |             |     |