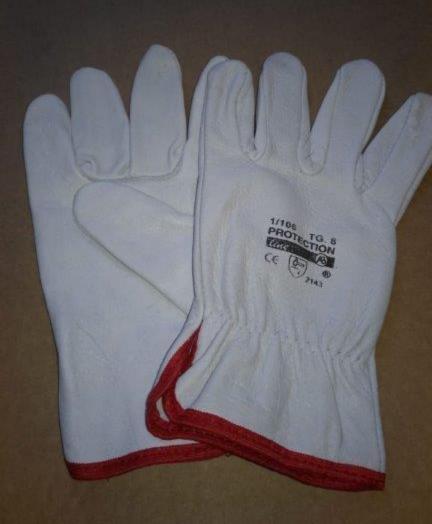

| SECTION | ARTICLE          | AVAILABIL   | ITY |
|---------|------------------|-------------|-----|
|         |                  | Pcs.        |     |
|         |                  |             |     |
| Work    | Work-Suit        | 1848        |     |
| Work    | Pants            | 858         |     |
| Work    | Shirting         | 220         |     |
| Work    | Gilet            | 356         |     |
| Work    | K-Way            | 160         |     |
| Work    | Work-Harness     | es 146      |     |
| Work    | Jackets          | 806         |     |
| Work    | Complete Hos     | pital 68    |     |
| Work    | Nurse Jackets    | 47          |     |
| Work    | Complete Office  | ce 41       |     |
| Work    | Sweatshirt       | 89          |     |
| Work    | Towel+Bathrol    | be 121      |     |
| Work    | Waterproof       | 127         |     |
| Work    | Work-Boots       | 114         |     |
| Work    | Safety Shoes     | 79          |     |
| Work    | T-Shirt          | 73          |     |
| Work    | Work-Caps        | 537         |     |
| Work    | Torches          | 64          |     |
| Work    | Chef Flaps       | 514         |     |
| Work    | Aprons           | 433         |     |
| Work    | Shells           | 100         |     |
| Work    | Safety Boots     | 88          |     |
| Work    | Ties             | 75          |     |
| Work    | Overboots        | 10          |     |
| Work    | Bags             | 317         |     |
| Work    | Work-Gloves      | 2821        |     |
| Work    | Clothes Covers   | 5) 40       |     |
| Work    | Professional H   | airphone 20 |     |
| Work    | Safety Glasses   | 21          |     |
| Work    | Bar & kitchen    | hats 328    |     |
| Work    | Mask             | 360         |     |
| Work    | Bandana with     | visor 205   |     |
| Work    | Filtering Facial | 120         |     |
| Work    | Pant Fluvio      | 20          |     |
| Work    | Sports-Suit      | 15          |     |
| Work    | Helmet visor     | 14          |     |
| Work    | Safety-Helmet    | 6           |     |
| Work    | Mix-Article      | 67          |     |
|         |                  |             |     |
|         |                  | 11328       |     |
|         |                  |             |     |